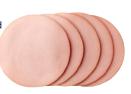

#### **Cooked Ham**

508 Pork - Water Added

#### **Order Specifications**

- Pre-cooked
- Brand