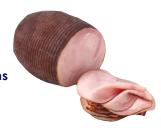

# **Black Forest Ham**

509 Pork-Boneless

#### **Order Specifications**

- Cured or smoked
- Brand